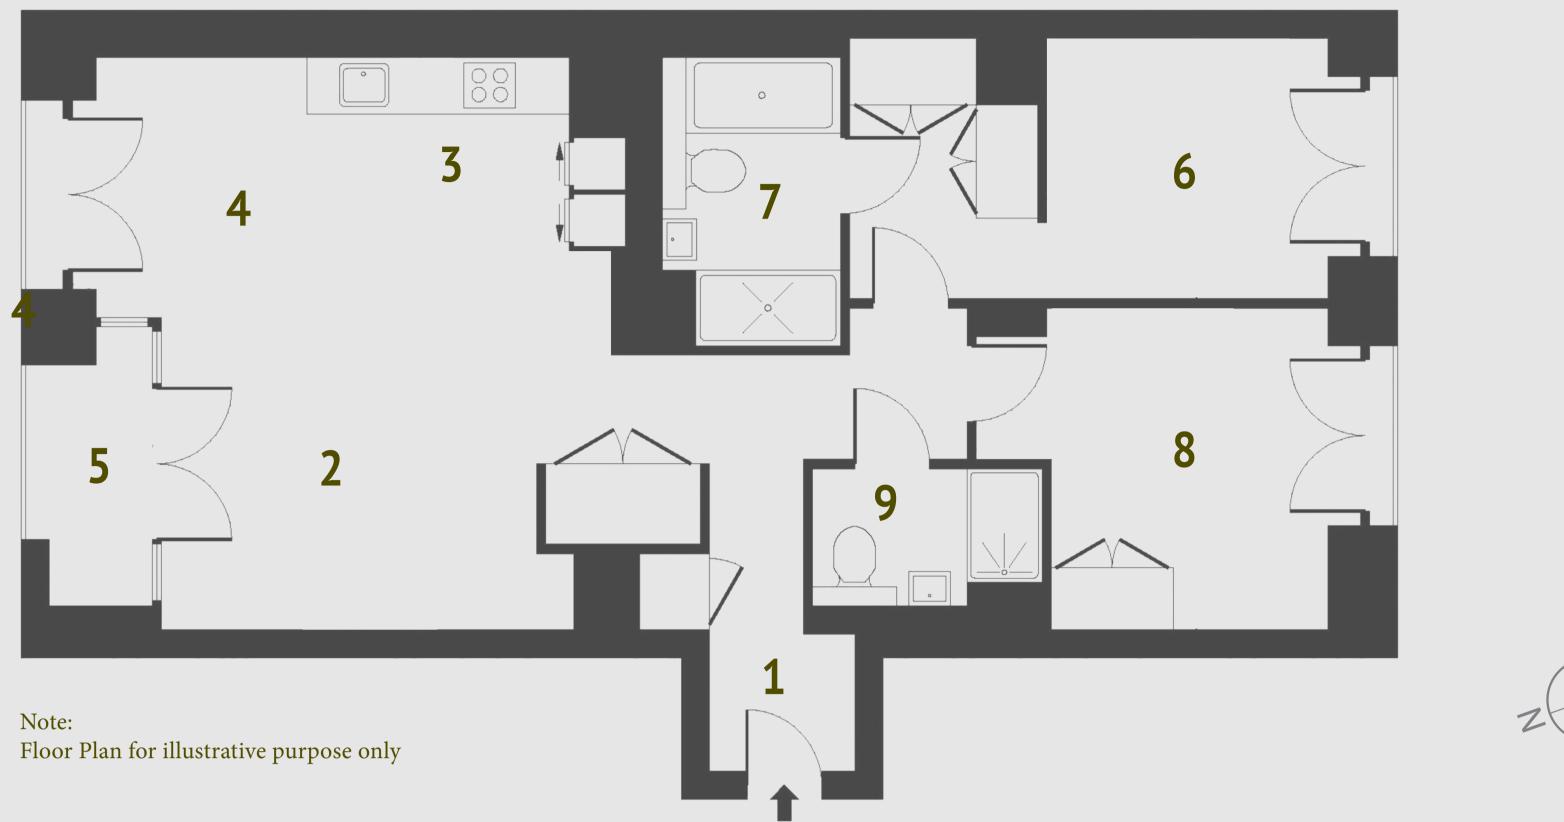

#### P L A N

- 1 ENTRANCE LOBBY
- 2 LIVING
- 3 KITCHEN
- 4 DINING
- 5 BALCONY
- 6 MASTER BEDROOM
- 7 ENSUITE
- 8 BEDROOM 2
- 9 GUEST BATHROOM

GIA approx. 882 sqft / 81.94 sqm