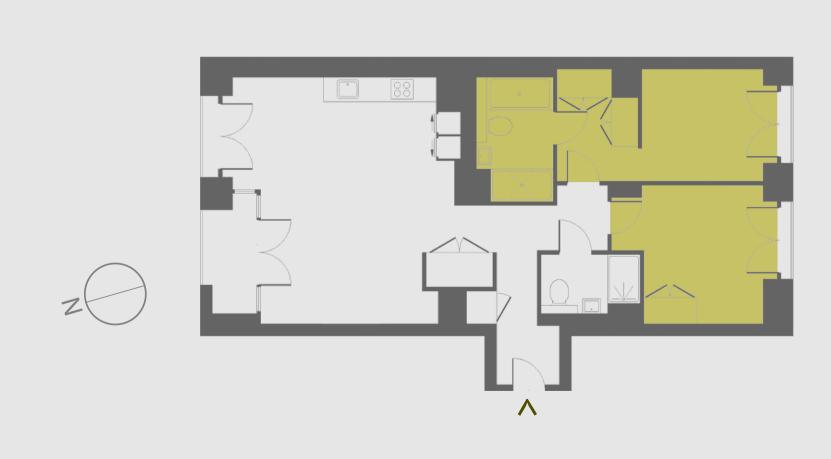

#### P L A N

- 1 ENTRANCE LOBBY
- 2 LIVING
- 3 KITCHEN
- 4 DINING
- 5 BALCONY
- 6 MASTER BEDROOM
- 7 ENSUITE
- 8 BEDROOM 2
- 9 GUEST BATHROOM

GIA approx. 882 sqft / 81.94 sqm