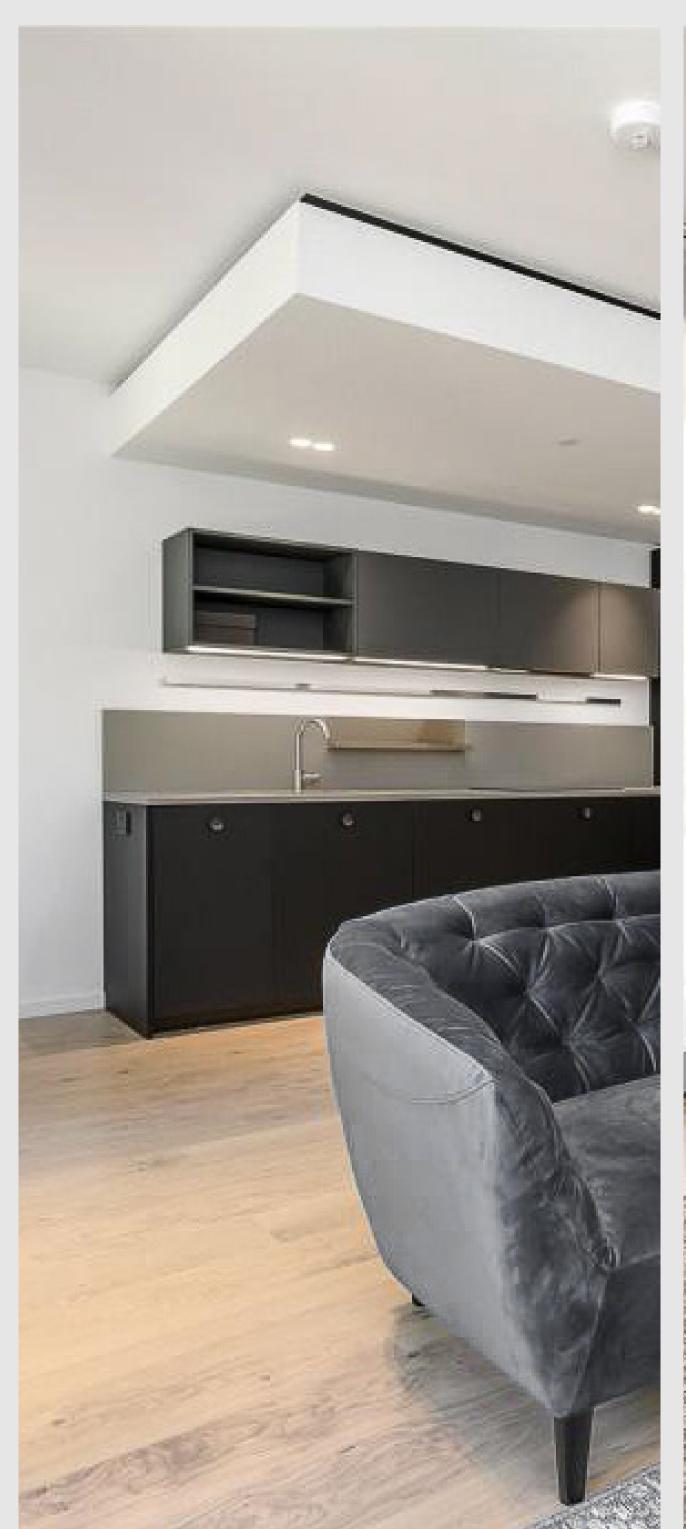

#### PERCIVALL HOUSE

LIVING | KITCHEN

### THE APARTMENT

This bright apartment in Percivall House located on the 2nd floor features two double bedrooms with built in wardrobes and a luxurious bathroom with contrasting marble finishes. The spacious layout features an open plan kitchen/reception room, a high specification fitted kitchen and engineered oak flooring throughout. The apartment is offered furnished including top of the range appliances and consolidated controls for heating, cooling and lighting.