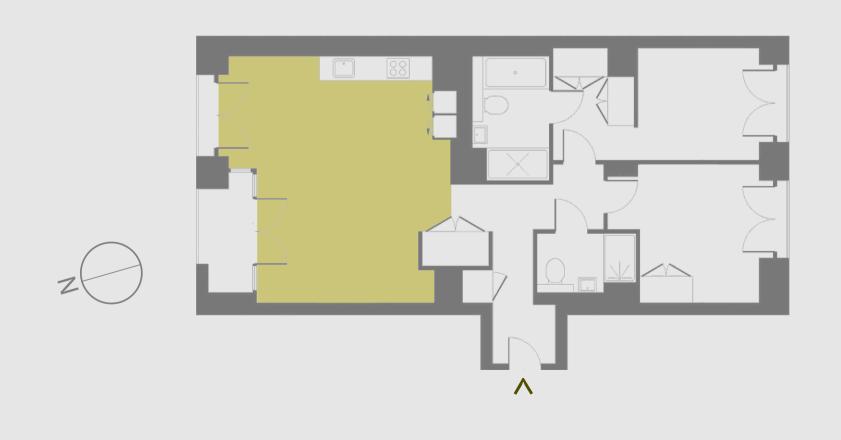

#### P L A N

- 1 ENTRANCE LOBBY
- 2 LIVING
- 3 KITCHEN
- 4 DINING
- 5 BALCONY
- 6 MASTER BEDROOM
- 7 ENSUITE
- 8 BEDROOM 2
- 9 GUEST BATHROOM

GIA approx. 882 sqft / 81.94 sqm