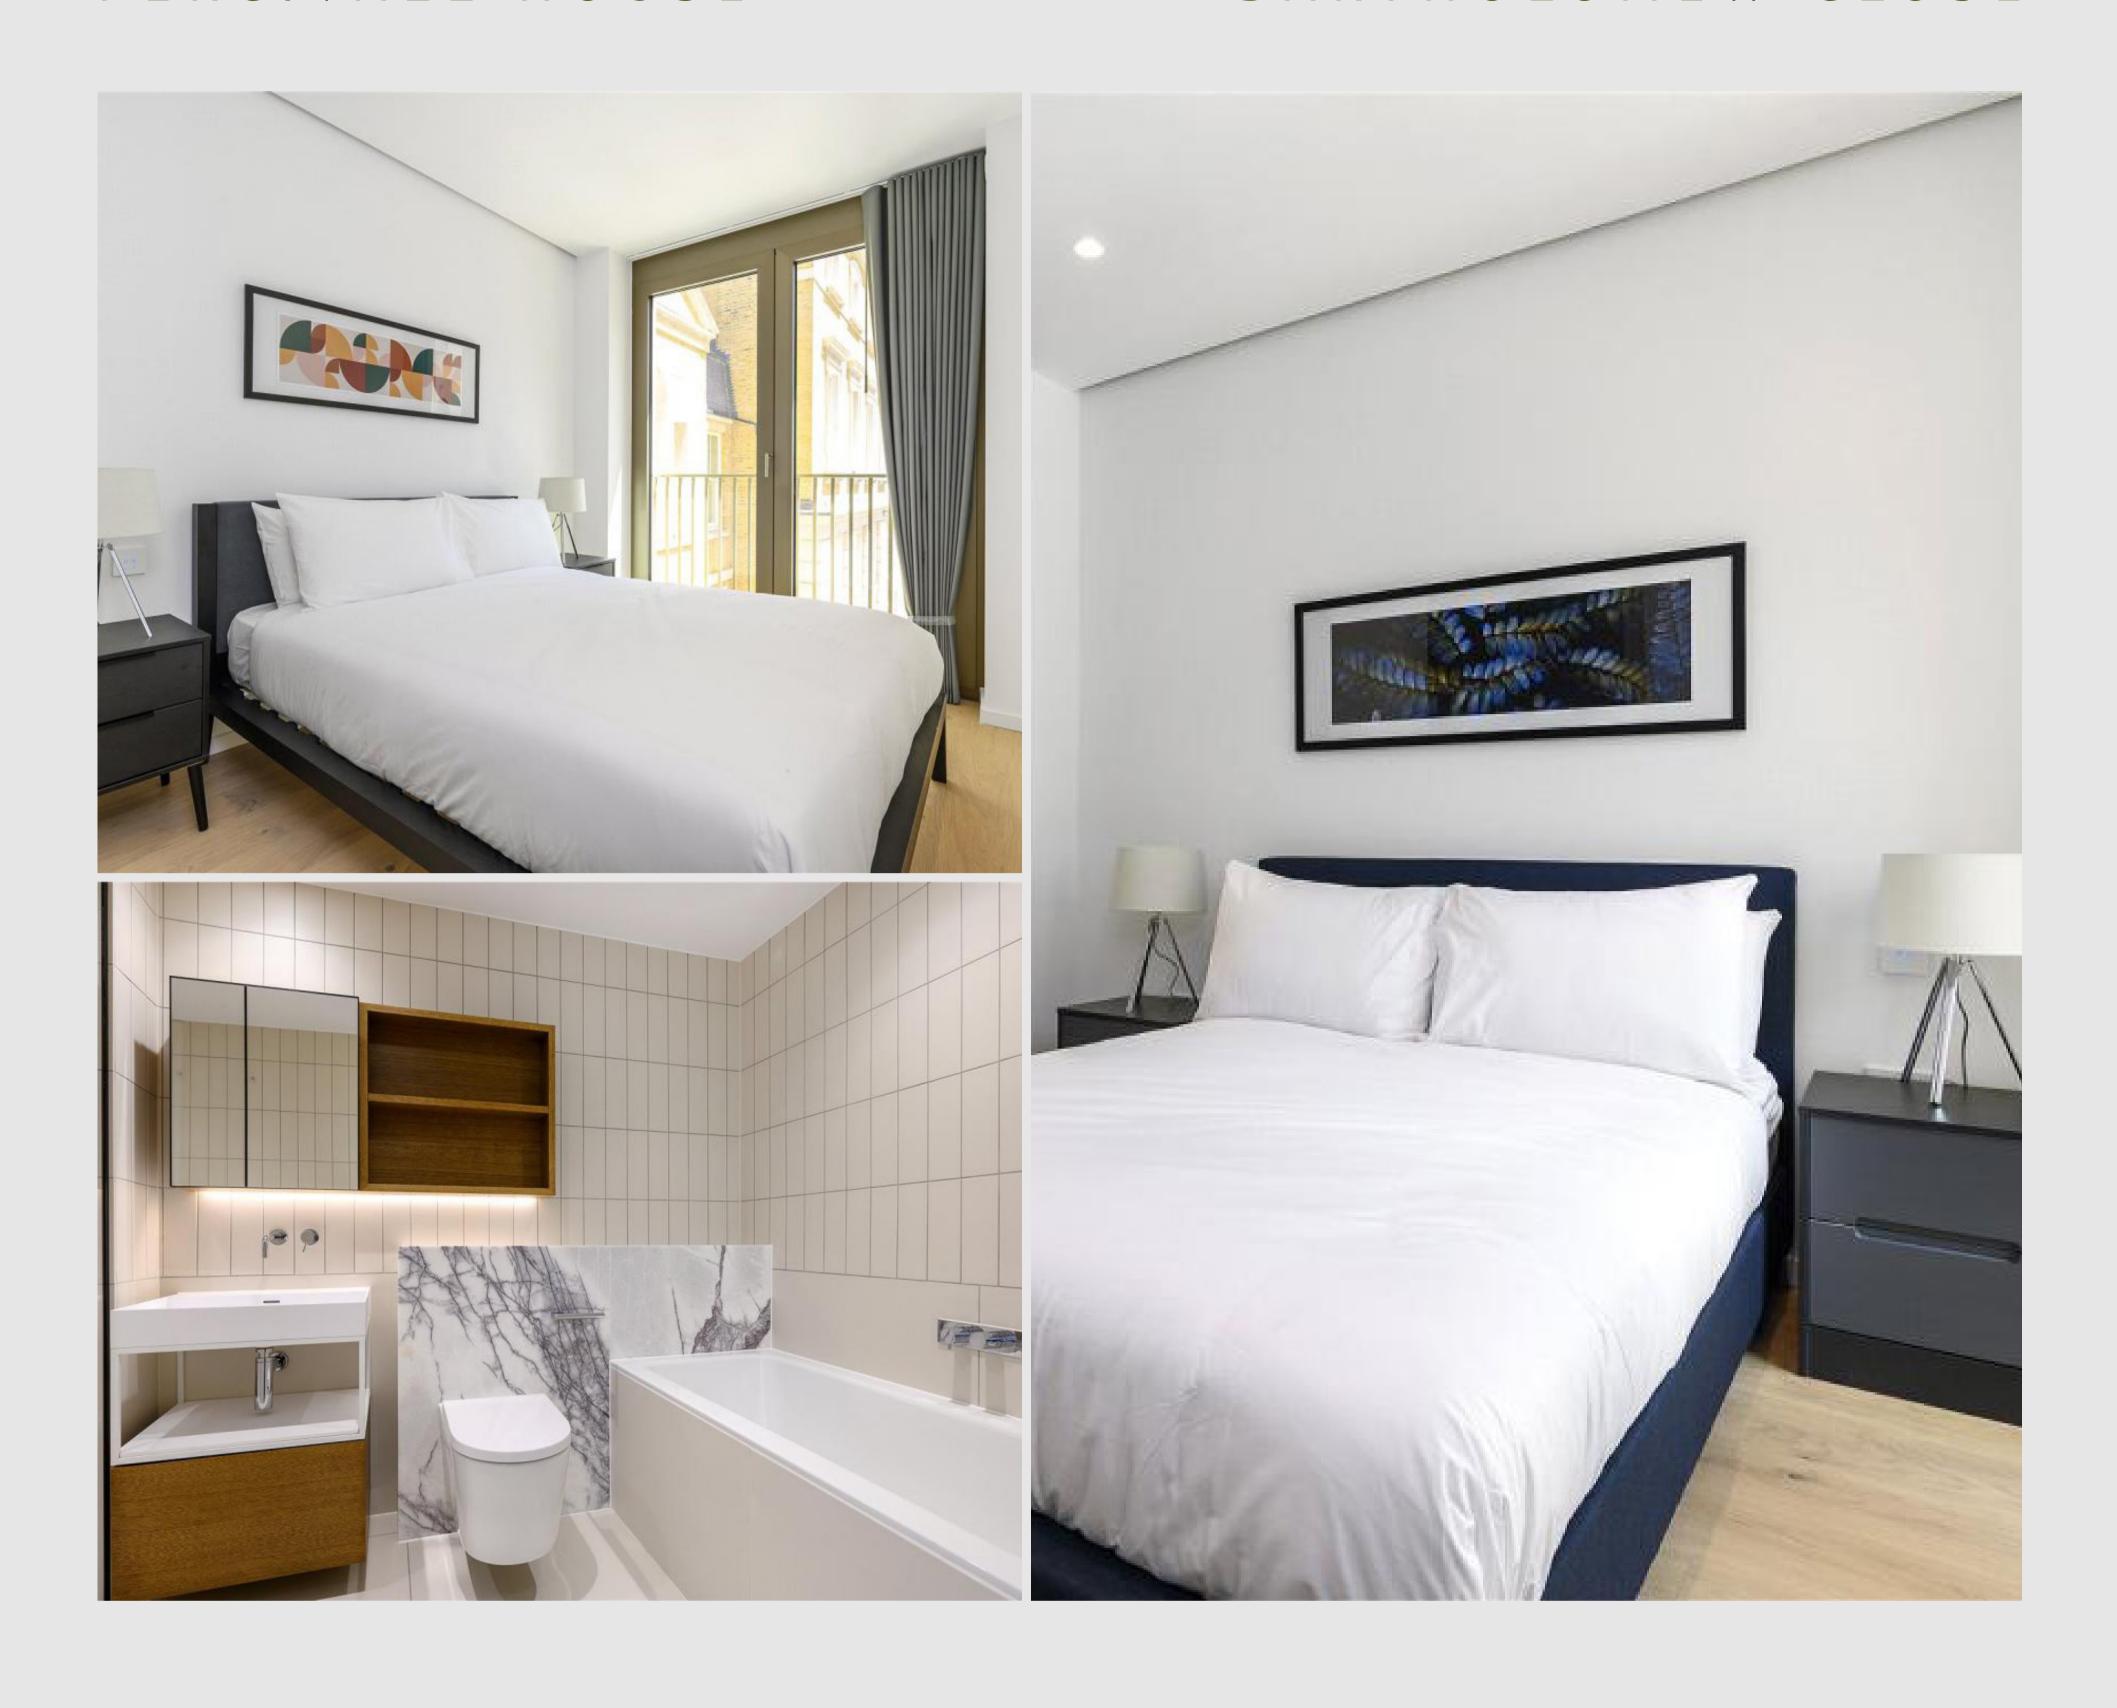

#### B E D R O O M S | E N S U I T E

### THE APARTMENT

This bright apartment in Percivall House located on the 2nd floor features two double bedrooms with built in wardrobes and a luxurious bathroom with contrasting marble finishes. The spacious layout features an open plan kitchen/reception room, a high specification fitted kitchen and engineered oak flooring throughout. The apartment is offered furnished including top of the range appliances and consolidated controls for heating, cooling and lighting.