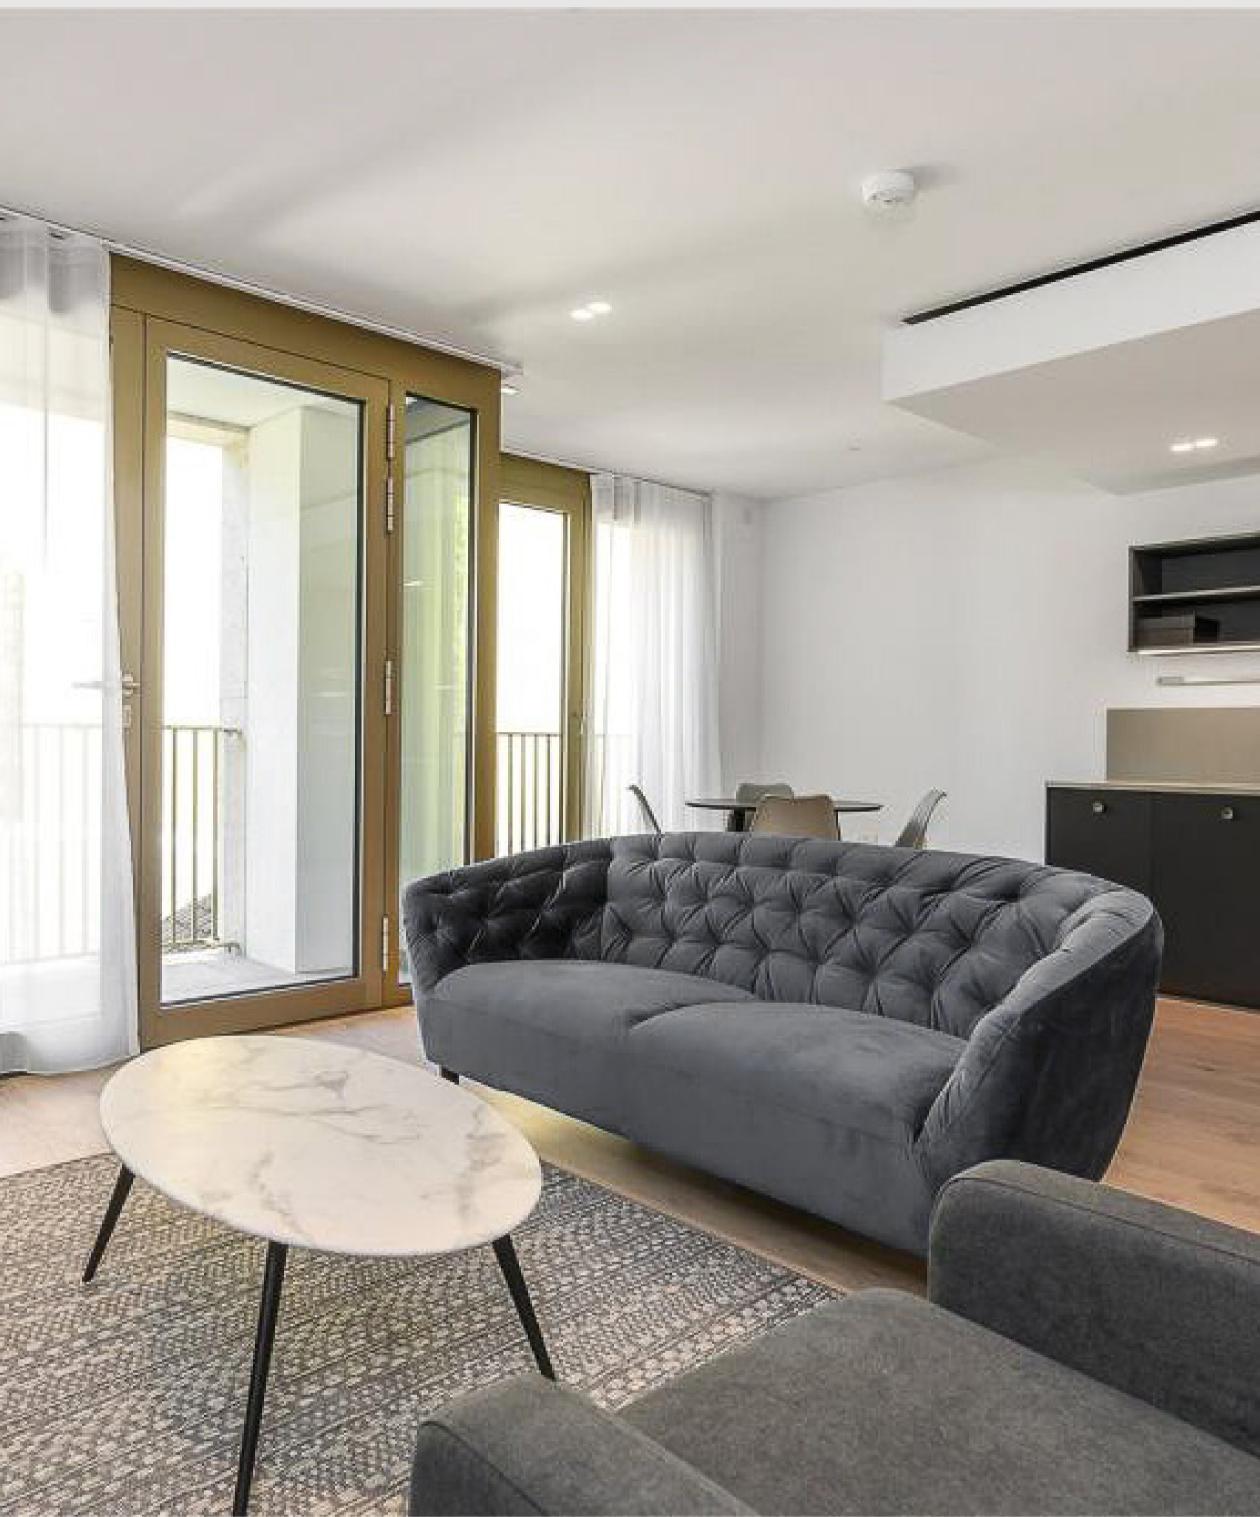

#### PERCIVALL HOUSE

LIVING | KITCHEN

### THE APARTMENT

This bright apartment in Percivall House located on the 2nd floor features two double bedrooms with built in wardrobes and a luxurious bathroom with contrasting marble finishes. The spacious layout features an open plan kitchen/reception room, a high specification fitted kitchen and engineered oak flooring throughout. The apartment is offered furnished including top of the range appliances and consolidated controls for heating, cooling and lighting.