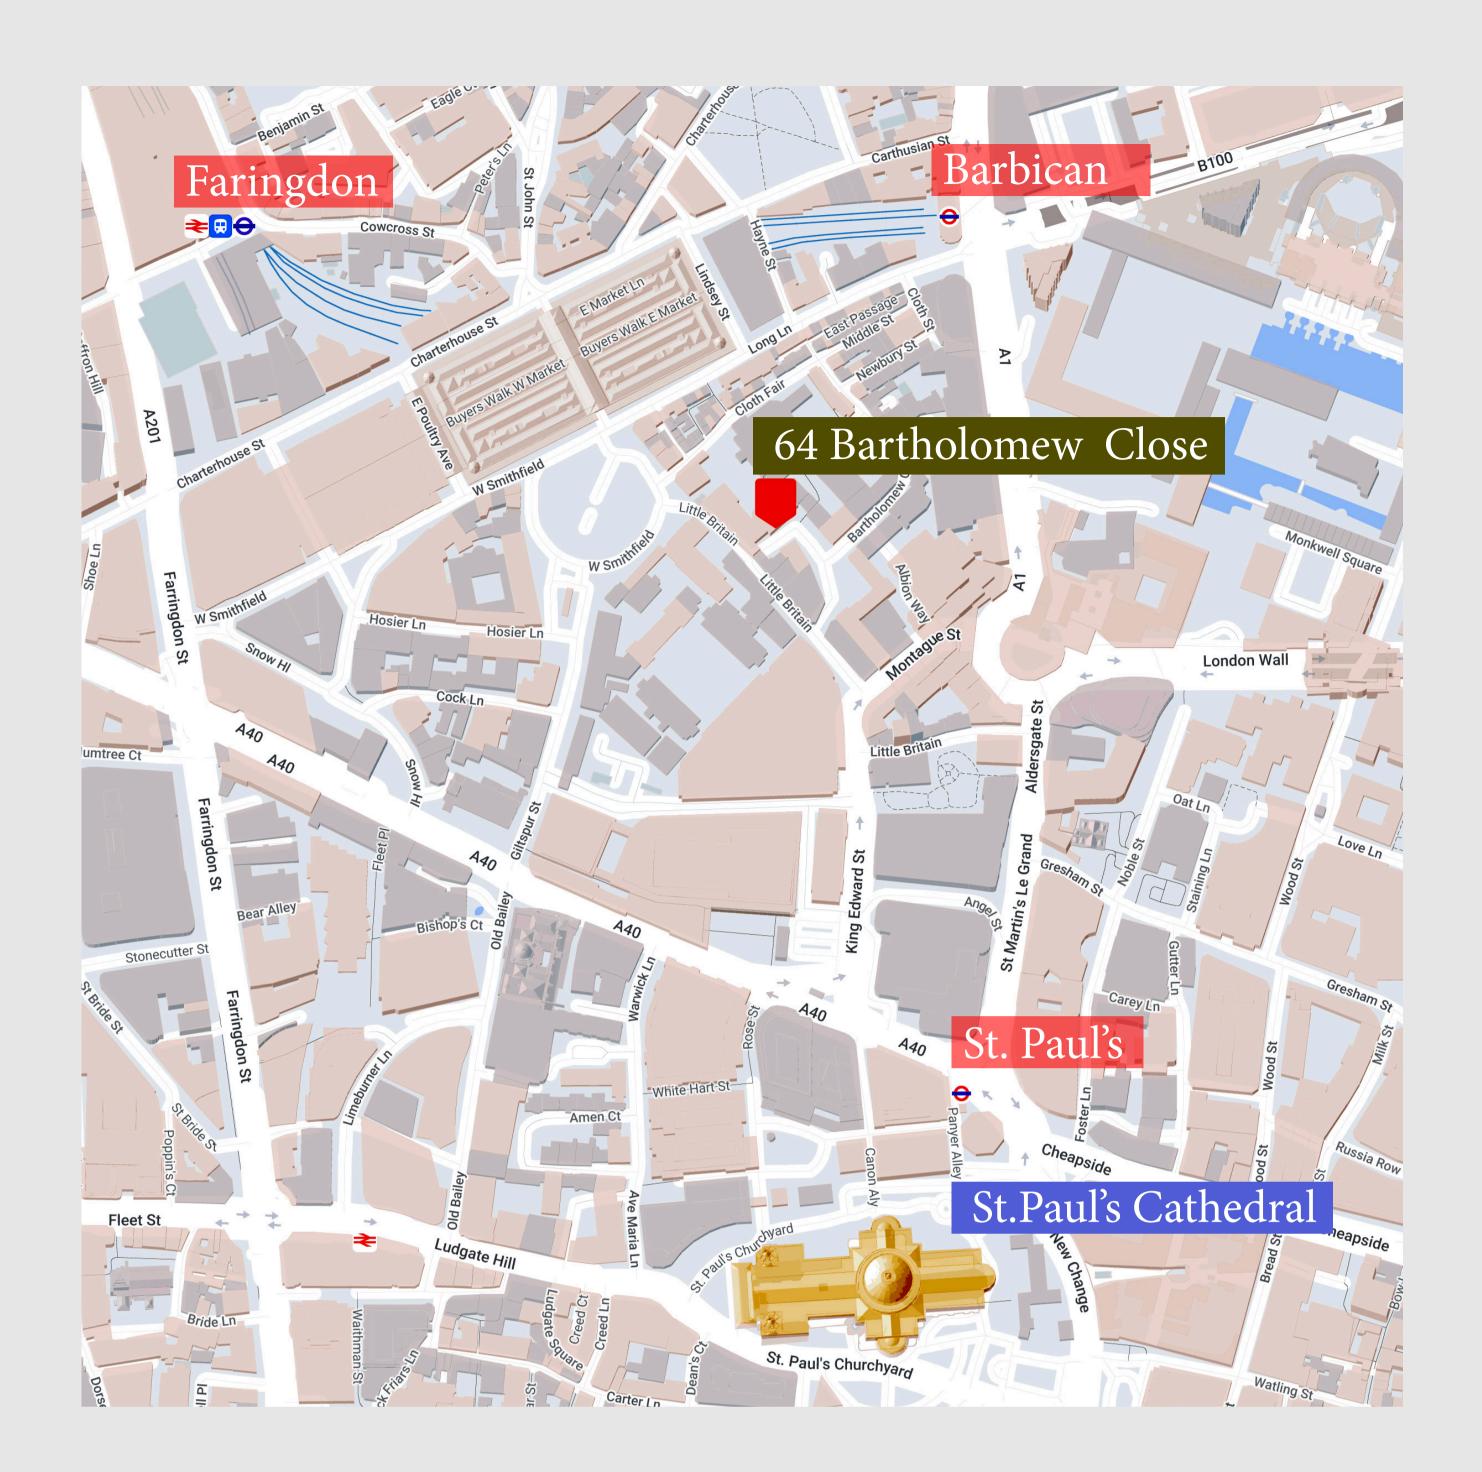

## LOCATION

Barts Square is a short walk from the heart of the City. It sits on a long-established route between the Smithfield Conservation Area and St Paul's, linking London's historic heart with its financial centre. Barts Square is adding an exciting new chapter to one of London's oldest stories. St Paul's and Barbican station are a short walk to the apartment, as well as Farringdon.